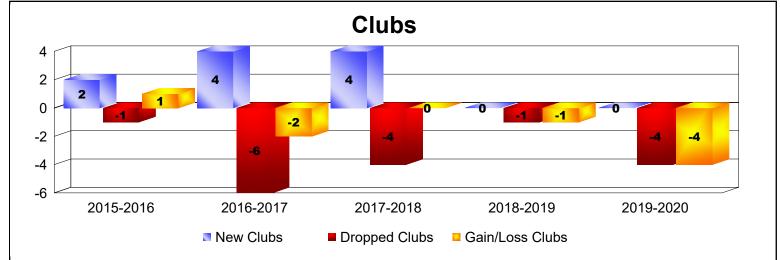

## As of June 2020 Cumulative

| Year      | New<br>Clubs | Dropped<br>Clubs | Gain/<br>Loss<br>Clubs | New<br>Members | Charter<br>Members | Reinstate<br>Members | Transfer<br>Members | Total<br>Member<br>Added | Total<br>Members<br>Dropped | Gain/<br>Loss<br>Members |
|-----------|--------------|------------------|------------------------|----------------|--------------------|----------------------|---------------------|--------------------------|-----------------------------|--------------------------|
| 2015-2016 | 2            | -1               | 1                      | 260            | 68                 | 40                   | 25                  | 393                      | -356                        | 37                       |
| 2016-2017 | 4            | -6               | -2                     | 286            | 132                | 19                   | 28                  | 465                      | -450                        | 15                       |
| 2017-2018 | 4            | -4               | 0                      | 306            | 128                | 25                   | 17                  | 476                      | -711                        | -235                     |
| 2018-2019 | 0            | -1               | -1                     | 188            | 8                  | 11                   | 8                   | 215                      | -336                        | -121                     |
| 2019-2020 | 0            | -4               | -4                     | 164            | 2                  | 8                    | 22                  | 196                      | -313                        | -117                     |
| Average   | 2            | -3               | -1                     | 241            | 68                 | 21                   | 20                  | 349                      | -433                        | -84                      |