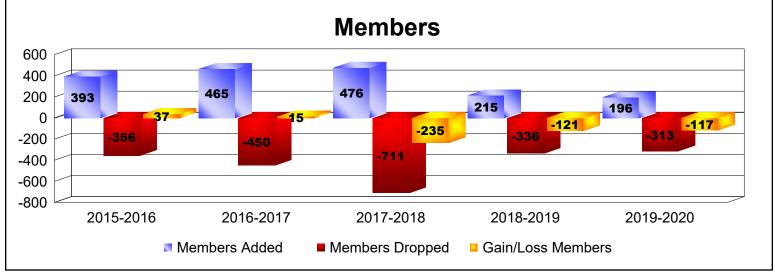

## As of June 2020 Cumulative

| Year      | New<br>Clubs | Dropped<br>Clubs | Gain/<br>Loss<br>Clubs | New<br>Members | Charter<br>Members | Reinstate<br>Members | Transfer<br>Members | Total<br>Member<br>Added | Total<br>Members<br>Dropped | Gain/<br>Loss<br>Members |
|-----------|--------------|------------------|------------------------|----------------|--------------------|----------------------|---------------------|--------------------------|-----------------------------|--------------------------|
| 2015-2016 | 2            | -1               | 1                      | 260            | 68                 | 40                   | 25                  | 393                      | -356                        | 37                       |
| 2016-2017 | 4            | -6               | -2                     | 286            | 132                | 19                   | 28                  | 465                      | -450                        | 15                       |
| 2017-2018 | 4            | -4               | 0                      | 306            | 128                | 25                   | 17                  | 476                      | -711                        | -235                     |
| 2018-2019 | 0            | -1               | -1                     | 188            | 8                  | 11                   | 8                   | 215                      | -336                        | -121                     |
| 2019-2020 | 0            | -4               | -4                     | 164            | 2                  | 8                    | 22                  | 196                      | -313                        | -117                     |
| Average   | 2            | -3               | -1                     | 241            | 68                 | 21                   | 20                  | 349                      | -433                        | -84                      |